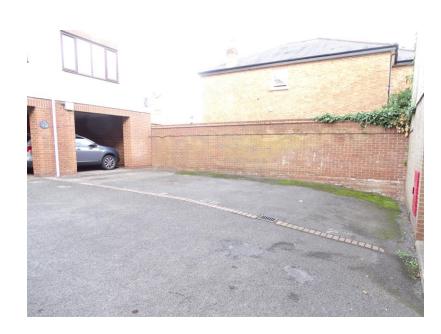

wer points, tv power point, coving to ceiling, wall mounted storage heater.

#### KITCHEN 7' 3" x 6' 4" (2.21m x 1.93m)

Range of fitted wall and base units, with worksurfaces, inset stainless steel sink/drainer with cupboards underneath, power points, electric cooker, washing machine, lino flooring, splash back tiling to walls, double glazed window to rear aspect.

#### BATHROOM 0' 0" x 0' 0" (0.00m x 0.00m)

Enclosed paneled bath with wall mounted shower attachment, shower rail and curtain, low level wc, wash/hand basin, fitted carpet, extractor fan, wall mounted electric heater.

#### BEDROOM 1 10' 9" x 9' 10" (3.27m x 2.99m)

Double glazed window to front aspect, fitted carpet, power points, wall mounted electric heater, built in single wardrobe.

#### ALLOCATED PARKING SPACE