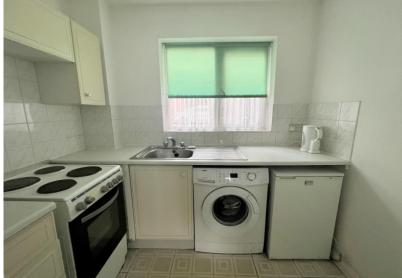

#### KITCHEN 7' 3" x 6' 4" (2.21m x 1.93m)

Range of fitted wall and base units, with worksurfaces, inset stainless steel sink/drainer with cupboards underneath, power points, electric cooker, washing machine, lino flooring, splash back tiling to walls, double glazed window to rear aspect.