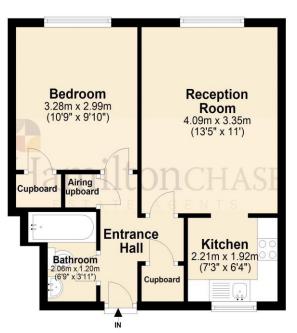

#### **Ground Floor**

Disclaimer: Please note this floor plan is for marketing purposes and is to be used as a guide only. All efforts have been made to ensure its accuracy at time of print.

Plan produced using PlanUp.

#### ENTRANCE HALL

Fitted carpet, wall mounted storage heater, power point, telephone point, built in storage cupboard, built in cupboard housing hot and cold water tanks.

#### LOUNGE 13' 5" x 11' 0" (4.09m x 3.35m)

Double glazed window to front aspect, power points, fitted carpet, power points, tv power point, coving to ceiling, wall mounted storage heater.

#### KITCHEN 7' 3" x 6' 4" (2.21m x 1.93m)

Range of fitted wall and base units, with worksurfaces, inset stainless steel sink/drainer with cupboards underneath, power points, electric cooker, washing machine, lino flooring, splash back tiling to walls, double glazed window to rear aspect.

#### BATHROOM 0' 0" x 0' 0" (0.00m x 0.00m)

Enclosed paneled bath with wall mounted shower attachment, shower rail and curtain, low level wc, wash/hand basin, fitted carpet, extractor fan, wall mounted electric heater.

#### BEDROOM 1 10' 9" x 9' 10" (3.27m x 2.99m)

Double glazed window to front aspect, fitted carpet, power points, wall mounted electric heater, built in single wardrobe.