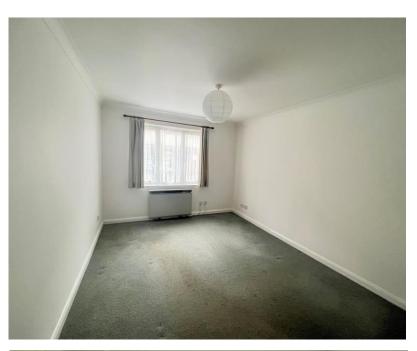

#### BEDROOM 1 10' 9" x 9' 10" (3.27m x 2.99m)

Double glazed window to front aspect, fitted carpet, power points, wall mounted electric heater, built in single wardrobe.