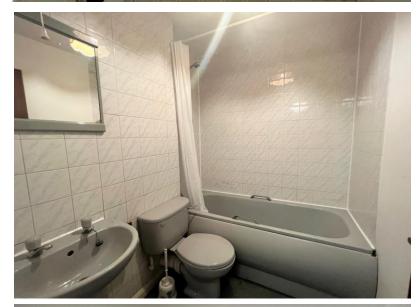

#### BATHROOM 0' 0" x 0' 0" (0.00m x 0.00m)

Enclosed paneled bath with wall mounted shower attachment, shower rail and curtain, low level wc, wash/hand basin, fitted carpet, extractor fan, wall mounted electric heater.