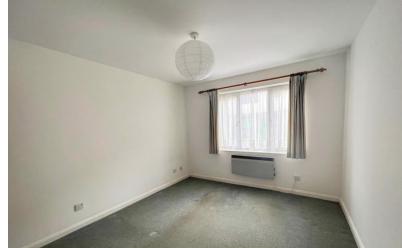

#### BEDROOM 1 10' 9" x 9' 10" (3.27m x 2.99m)

Double glazed window to front aspect, fitted carpet, power points, wall mounted electric heater, built in single wardrobe.